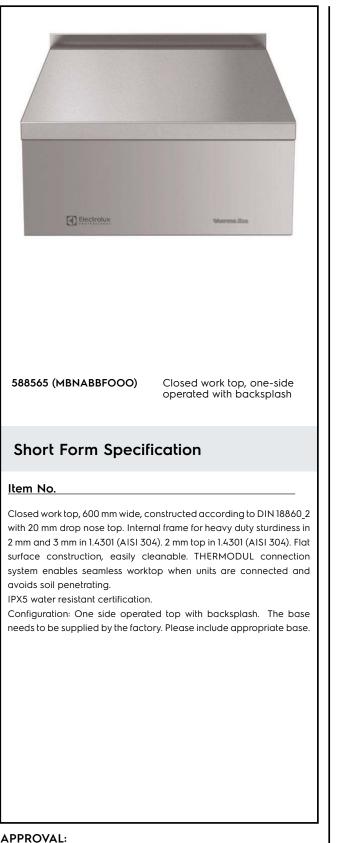

# **Electrolux**

Modular Cooking Range Line thermaline 85 - 600 mm Closed Work top, 1 Side with Backsplash

| ITEM #  |      |      |
|---------|------|------|
| MODEL # |      |      |
| NAME #  |      |      |
| SIS #   | <br> | <br> |
| AIA #   | <br> | <br> |

## Modular Cooking Range Line thermaline 85 - 600 mm Closed Work top, 1 Side with Backsplash

External dimensions, Width:588565 (MBNABBFOOO)600 mmExternal dimensions, Depth:850 mmExternal dimensions, Height:250 mmNet weight:20 kg