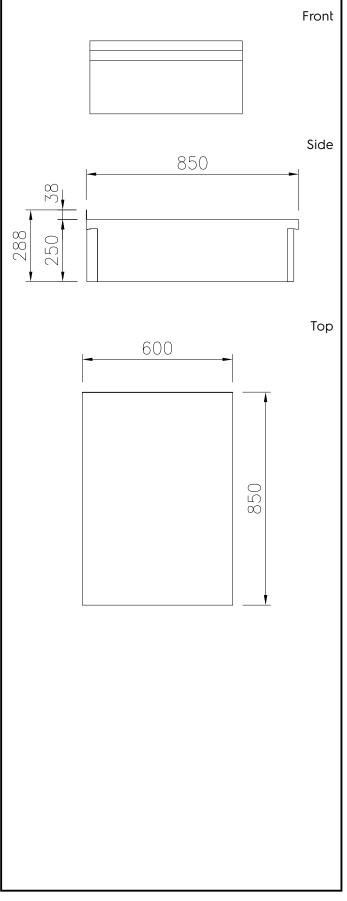

## Modular Cooking Range Line thermaline 85 - 600 mm Closed Work top, 1 Side with Backsplash

External dimensions, Width:588565 (MBNABBFOOO)600 mmExternal dimensions, Depth:850 mmExternal dimensions, Height:250 mmNet weight:20 kg